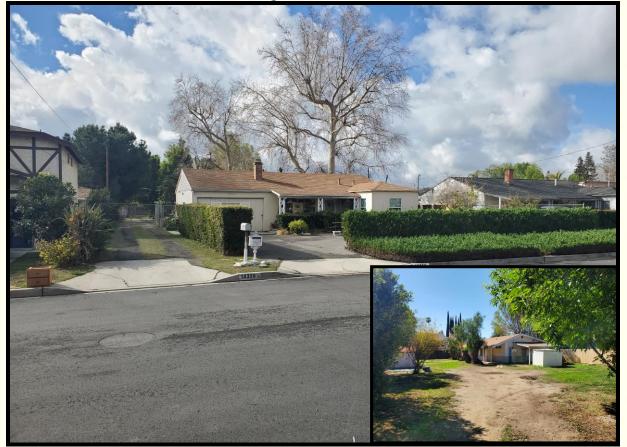

# DUPLEX PROPERTY "STREET TO STREET" LAND FOR SALE

LOCATION: TENANCY:

LOT SIZE:

**DETAILS:** 

**COMMENTS:** 

**PRICE & TERMS:** 

**ZONING/YEAR BUILT:** 

A.P.N. #:

18320 Arminta Street, Reseda, Ca 91335

**18320 Arminta** – Front House - \$1,600.00 per month Two (2) bedroom, one (1) bath unit (Month to Month Tenancy)

**18320** <sup>1</sup>/<sub>2</sub> **Arminta - Rear House**<sup>\*\*</sup> – Vacant Two (2) bedroom, two (2) bath unit

21,900\* +/- square feet of land

2102-016-027

\$950,000.00 (Cash, cash to a new loan)

LA-RA – 1942\*

Property has one (1) electrical meter. Each structure has their own gas meter.

This sale offers an excellent opportunity for the Investor/Developer to purchase in prime Reseda. Major upside potential for this property. Buyer to verify all construction & zoning issues.