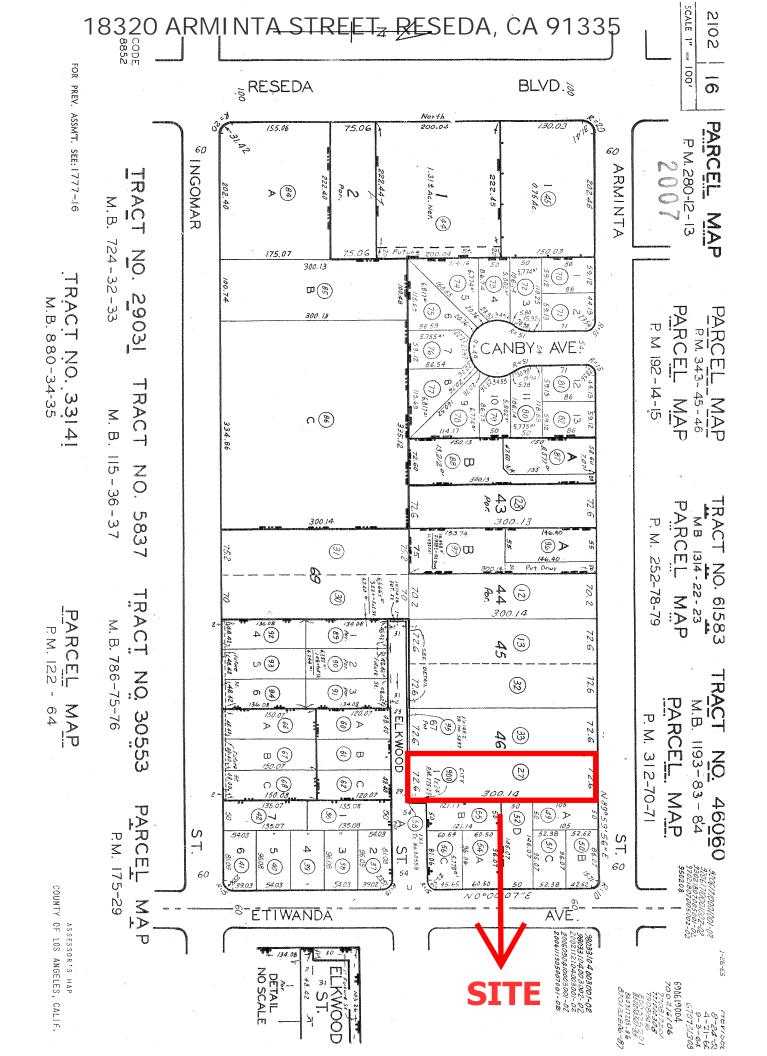

21,900\* +/- square feet of land

2102-016-027

\$950,000.00 (Cash, cash to a new loan)

LA-RA – 1942\*

Property has one (1) electrical meter. Each structure has their own gas meter.

This sale offers an excellent opportunity for the Investor/Developer to purchase in prime Reseda. Major upside potential for this property. Buyer to verify all construction & zoning issues.